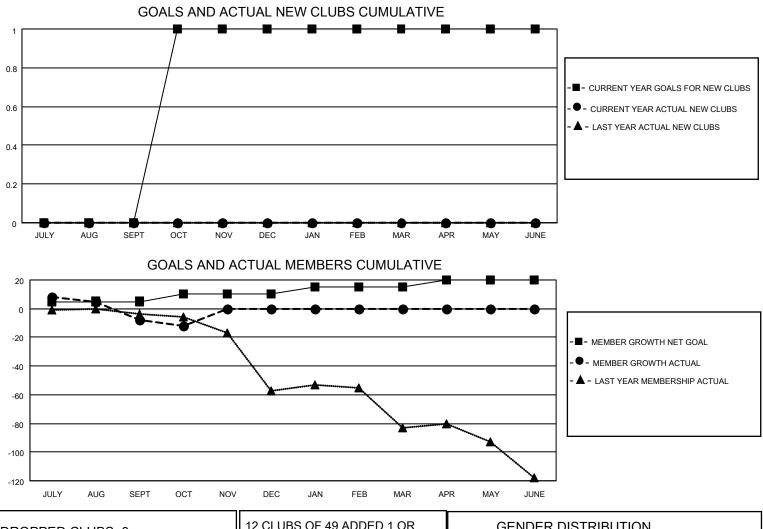

## LOCATION WEST VIRGINIA

District 29 L

Results as of: 10/31/2022

| Clubs                 |               |           |               | Members               |                         |                         |                                                    |
|-----------------------|---------------|-----------|---------------|-----------------------|-------------------------|-------------------------|----------------------------------------------------|
| RESULTS FOR 2022-2023 |               |           |               | RESULTS FOR 2022-2023 |                         |                         |                                                    |
| QUARTER               | NEW CLUB GOAL | NEW CLUBS | DROPPED CLUBS | QUARTER               | IBER GROWTH NET<br>GOAL | MEMBER GROWTH<br>ACTUAL | DROPPED<br>MEMBERS ACTUAL<br>(including transfers) |
| JULY/AUG/SEPT         | 0             | 0         | 0             | JULY/AUG/SEPT         | 5                       | 16                      | 23                                                 |
| OCT/NOV/DEC           | 1             | 0         | 0             | OCT/NOV/DEC           | 5                       | 3                       | 7                                                  |
| JAN/FEB/MAR           | 0             | 0         | 0             | JAN/FEB/MAR           | 5                       | 0                       | 0                                                  |
| APR/MAY/JUNE          | 0             | 0         | 0             | APR/MAY/JUNE          | 5                       | 0                       | 0                                                  |